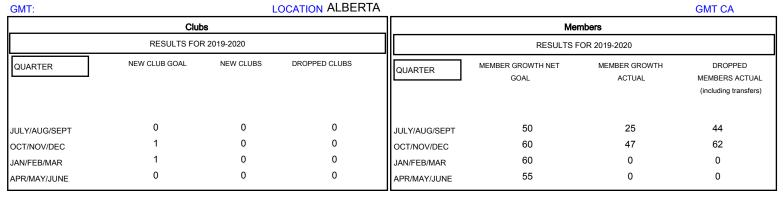

## MONTHLY MEMBERSHIP PROGRESS REPORT

## District C 2







| DROPPED CLUBS: 0  DROPPED MEMBERS |     | 30 CLUBS OF 89 ADDED 1 OR MORE NEW MEMBERS | GENDER DISTRI<br>MALE<br>FEMALE | BUTION<br>1,507 (74.71%)<br>510 (25.29%) |     |
|-----------------------------------|-----|--------------------------------------------|---------------------------------|------------------------------------------|-----|
| DECEASED                          | 10  | CLICK HERE FOR CUMULATIVE MEMBERSHIP DATA  | TOTAL FAMILY UNIT MEMBERS       |                                          | 285 |
| CLUB CANCELLED                    | 0   |                                            | FAMILY MEMBERS PAYING HALF DUES |                                          | 140 |
| OTHER                             | 96  |                                            |