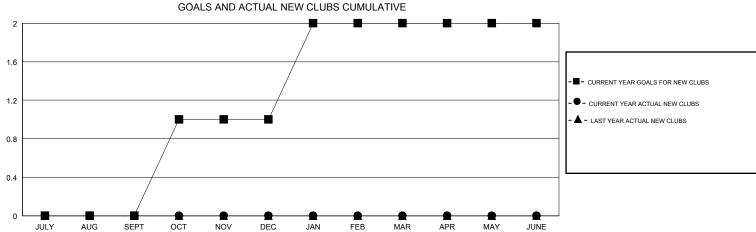

## MONTHLY MEMBERSHIP PROGRESS REPORT

## District C 2







| DROPPED CLUBS: 0  DROPPED MEMBERS |     | 30 CLUBS OF 89 ADDED 1 OR MORE NEW MEMBERS | GENDER DISTRI<br>MALE<br>FEMALE | BUTION<br>1,507 (74.71%)<br>510 (25.29%) |     |
|-----------------------------------|-----|--------------------------------------------|---------------------------------|------------------------------------------|-----|
| DECEASED                          | 10  | CLICK HERE FOR CUMULATIVE MEMBERSHIP DATA  | TOTAL FAMILY UNIT MEMBERS       |                                          | 285 |
| CLUB CANCELLED                    | 0   |                                            | FAMILY MEMBERS PAYING HALF DUES |                                          | 140 |
| OTHER                             | 96  |                                            |