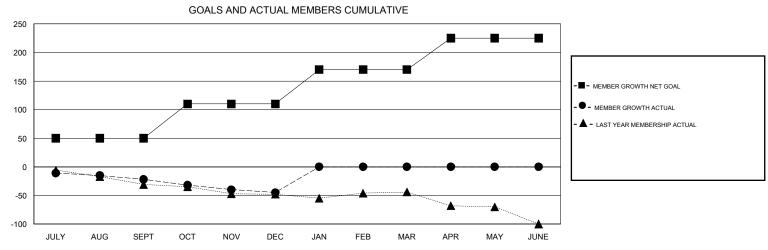

## MONTHLY MEMBERSHIP PROGRESS REPORT

## District C 2







| DROPPED CLUBS: 0  DROPPED MEMBERS |     | 30 CLUBS OF 89 ADDED 1 OR MORE NEW MEMBERS | GENDER DISTRI<br>MALE<br>FEMALE | BUTION<br>1,507 (74.71%)<br>510 (25.29%) |     |
|-----------------------------------|-----|--------------------------------------------|---------------------------------|------------------------------------------|-----|
| DECEASED                          | 10  | CLICK HERE FOR CUMULATIVE MEMBERSHIP DATA  | TOTAL FAMILY UNIT MEMBERS       |                                          | 285 |
| CLUB CANCELLED                    | 0   |                                            | FAMILY MEMBERS PAYING HALF DUES |                                          | 140 |
| OTHER                             | 96  |                                            |